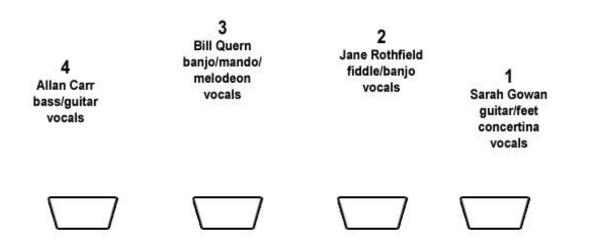

## **Coracree** Sound Set-up Concert Quartet 518-522-7445 • coracree@gmail.com

Audience

| Position | Musician | Instrument      | Musician Needs       | Musician<br>Provides |
|----------|----------|-----------------|----------------------|----------------------|
| 1        | Sarah    | Guitar          | XLR w/phantom        | Direct               |
|          |          | Feet            | Mic on short<br>boom | Foot Board           |
|          |          | Vocals          | mic                  |                      |
| 2        | Jane     | Fiddle          | XLR w/phantom        | Clip-on mic          |
|          |          | Banjo           | mic                  |                      |
|          |          | Vocals          | mic                  |                      |
| 3        | Bill     | Mandolin/banjo  | XLR w/phantom        | Clip-on mic          |
|          |          | melodeon        | mic                  |                      |
|          |          | vocal           | mic                  |                      |
| 4        | Allan    | bass            | XLR                  | Bass amp             |
|          |          | (bass amp)      | AC power drop        |                      |
|          |          | Guitar/bouzouki | mic                  |                      |
|          |          | vocals          | mic                  |                      |
|          |          |                 |                      |                      |